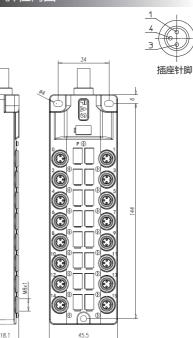

## 技术参数 3

| 型 号  | 23PA61-xxx                   |
|------|------------------------------|
| 外形尺寸 | 154x45.5x18.1 mm             |
| 重量   | 不含线 约150克                    |
| 额定电压 | DC 10-30V                    |
| 额定电流 | 单个插座1A                       |
| 绝缘级别 | Class C DIN 0110             |
| 温度范围 | - 20+80 °C                   |
| 防护等级 | IP67                         |
| 材料   | 外売: PC<br>螺纹套: 铜<br>包胶体: PUR |