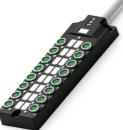

# 分配器说明书

16端口 M8多针分配器

具有输入和输出功能的紧凑型多针分配 器,应用于 PNP/NPN 电路或 2 极执行器 (电磁阀), M8、3 针连接器作为16个端口 的连接介质,通过黄色 LED 显示开关状态。