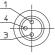

#### 脚位简图 4

| 信号线    | 线号: | 4 |  |
|--------|-----|---|--|
| DC 24V | 线号: | 1 |  |
| 0 V    | 线号: | 3 |  |

|      | 18   | 电缆       | 端  |
|------|------|----------|----|
| 外接插头 | 外接插座 | 针脚       | 颜色 |
| 0    | 4    | 1        | 白  |
| 1    | 4    | 2        | 绿  |
| 2    | 4    | 3        | 黄  |
| 3    | 4    | 4        | 灰  |
| 4    | 4    | 5        | 粉  |
| 5    | 4    | 6        | 红  |
| 6    | 4    | 7        | 黑  |
| 7    | 4    | 8        | 紫  |
| 8    | 4    | 9        | 灰粉 |
| 9    | 4    | 10       | 蓝红 |
| 10   | 4    | 11       | 白绿 |
| 11   | 4    | 12       | 棕绿 |
| 12   | 4    | 13       | 白黄 |
| 13   | 4    | 14       | 棕黄 |
| 14   | 4    | 15       | 白灰 |
| 15   | 4    | 16       | 棕灰 |
| 0-15 | 1    | + (24 V) | 棕  |
| 0-15 | 3    | - (0 V)  | 蓝  |