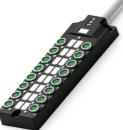

# 分配器说明书

16端口 M8多针分配器

具有输入和输出功能的紧凑型多针分配器,应用于 PNP/NPN 电路或 2 极执行器 (电磁阀), M8、3 针连接器作为16个端口 的连接介质,通过黄色 LED 显示开关状态。