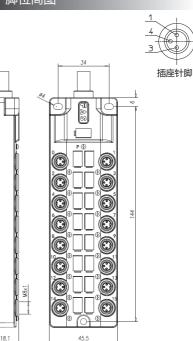

# 3 技术参数

| 型号   | 23PA41-xxx                   |
|------|------------------------------|
| 外形尺寸 | 154x45.5x18.1 mm             |
| 重量   | 不含线 约150克                    |
| 额定电压 | DC 10-30V                    |
| 额定电流 | 单个插座1A                       |
| 绝缘级别 | Class C DIN 0110             |
| 温度范围 | - 20+80 °C                   |
| 防护等级 | IP67                         |
| 材料   | 外壳: PC<br>螺纹套: 铜<br>包胶体: PUR |

### 4 脚位简图